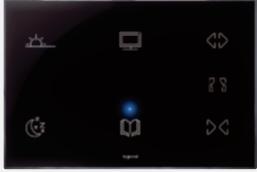

DIGITAL THERMOSTAT

QUICKLY AND EASILY, WHILE WARM
COLOURS ENCOURAGE RELAXATION.
LEGRAND SCENARIO CONTROLLERS
ENABLE BOTH ARTIFICIAL AND
NATURAL LIGHTING (BLINDS) TO BE
CONTROLLED INTUITIVELY.

BEDSIDE TOUCH
CONTROL UNIT - ARTEOR
The blinds, curtains and lighting
can all be controlled remotely
without having to get out of bed.
And programmable scenarios can
be used to adapt the atmosphere
to suit your mood

### IN-ROOM COMFORT

KNX CONTROL MECHANISM

SOFT LIGHT DIFFUSER -

KNX THERMOSTAT ARTEOR

Staying in your hotel should be a new and unique experience for your guests, much more than just a night spent away from home.