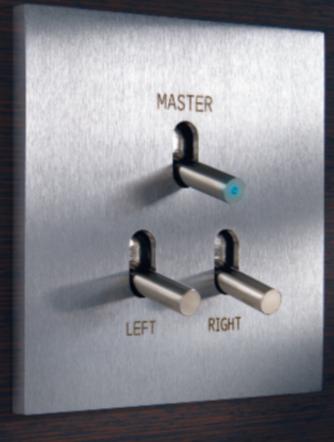

### DESIGN FOR ALL ASSISTED I IVING

INDICATOR LIGHT - CÉLIANE An ideal solution for finding your way around in the dark

KEYCARD SWITCH - CÉLIANE By inserting a card, the simplest way to energise a general circuit for several products

CÉLIANE - ACAJOU 44 finishes available. Bamboo, Titanium, Porcelain...

**AXOLUTE AIR - ANTHRACITE** 3 finishes available. White, Tech, Anthracite.

SYNERGY SLEEK DESIGN - BRUSHED STAINLESS STEEL 3 finishes available.