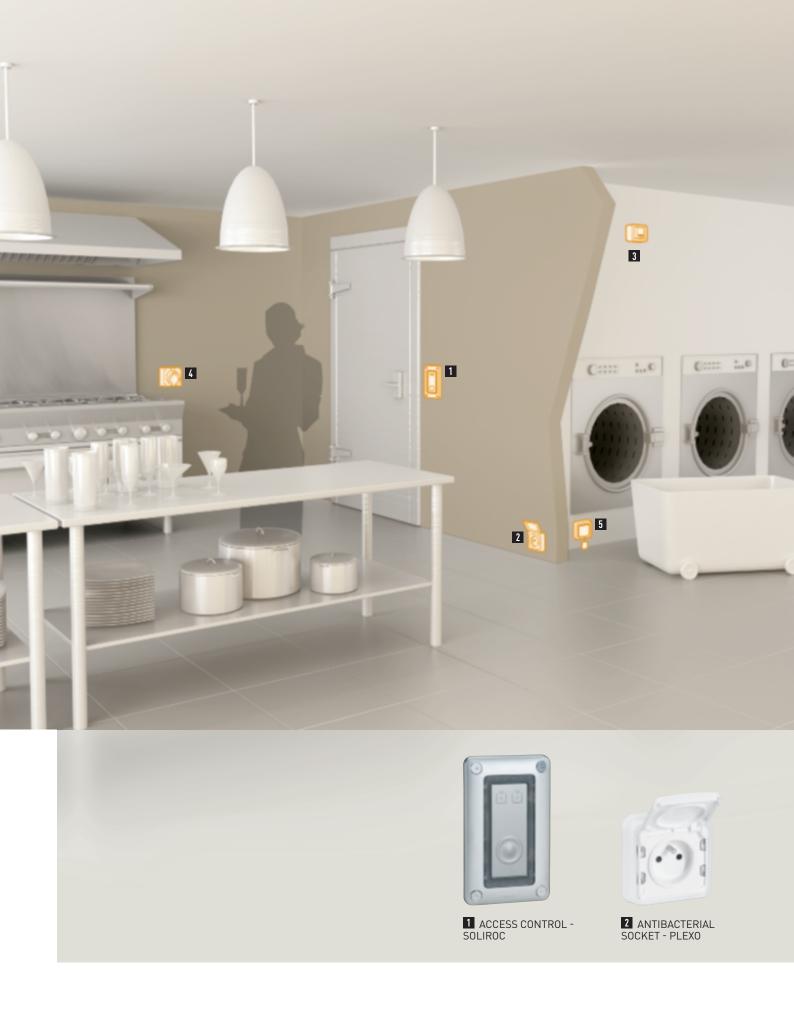

### Only staff should have access to service areas.

Potentially dangerous areas must be fitted with effective safety systems.

Storage areas, laundries, kitchens, etc., are all staff-only areas. Secure access management can be used to control entry. Technical alarm sensors (flood, gas, etc.) will warn of any danger.

### SERVICE ARFAS

3 AUTOMATIC SWITCH

4 INDUSTRIAL SOCKET - HYPRA

5 TECHNICAL ALARMS - PLEXO AND LEXIC Gas, flood, temperature rise

1 SAFETY AND REDUCED MAINTENANCE

2 SOLUTION FOR THE DISTRIBUTION OF HIGH CURRENTS