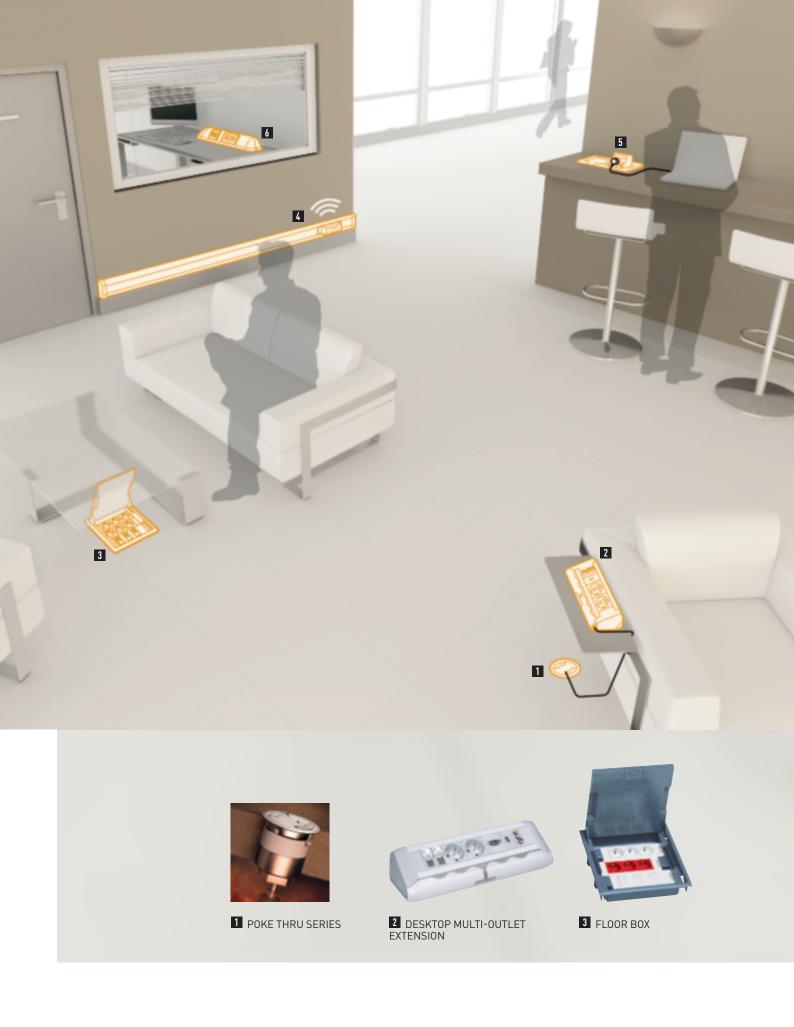

Lobbies are more than reception areas. Because lobbies should not be a lost space and a wasted revenue opportunity, they are now designed to provide both intimacy and social interaction opportunities.

With Legrand's integrated solutions, your lobbies will become lively places where your guests can meet, work, relax and enjoy. Indication of access points and marking out of routes help people find their way around. In small relaxation islands or work areas, individual lighting controls in each zone and the provision of power as close as possible to where it is required ensure convenience and comfort.

### LOBBIES AND LOUNGES

5 WI-FI ACCESS POINT - CÉLIANE

Carefully chosen lighting environments and sound distribution systems help to create a sense of well-being in bars and restaurants.

Areas can be enhanced by creating lighting environments and varying the effects. Different lighting scenarios can be created for different times of day, and the colours can be varied. Sound distribution solutions are also available.