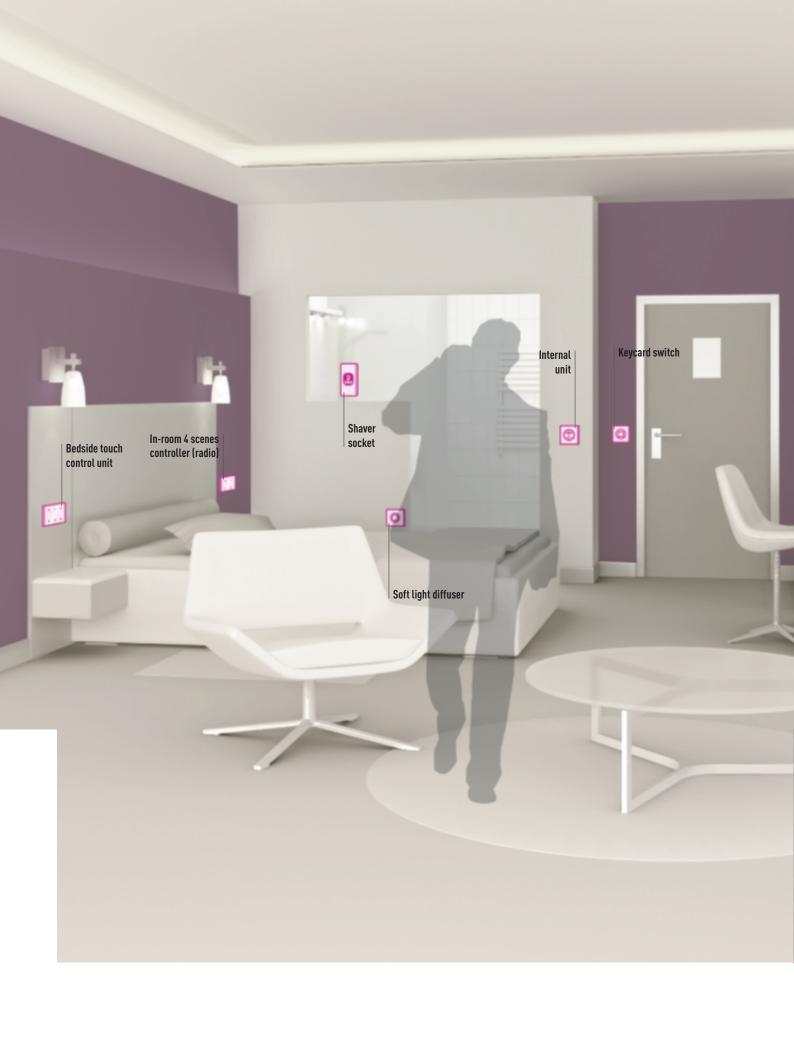

DIGITAL THERMOSTAT

QUICKLY AND EASILY, WHILE WARM
COLOURS ENCOURAGE RELAXATION.
LEGRAND SCENARIO CONTROLLERS
ENABLE BOTH ARTIFICIAL AND
NATURAL LIGHTING (BLINDS) TO BE
CONTROLLED INTUITIVELY.

BEDSIDE TOUCH
CONTROL UNIT - ARTEOR
The blinds, curtains and lighting
can all be controlled remotely
without having to get out of bed.
And programmable scenarios can
be used to adapt the atmosphere
to suit your mood

### IN-ROOM COMFORT

KNX CONTROL MECHANISM

SOFT LIGHT DIFFUSER -

KNX THERMOSTAT ARTEOR

Staying in your hotel should be a new and unique experience for your guests, much more than just a night spent away from home.

### DESIGN FOR ALL ASSISTED I IVING

INDICATOR LIGHT - CÉLIANE An ideal solution for finding your way around in the dark

KEYCARD SWITCH - CÉLIANE By inserting a card, the simplest way to energise a general circuit for several products