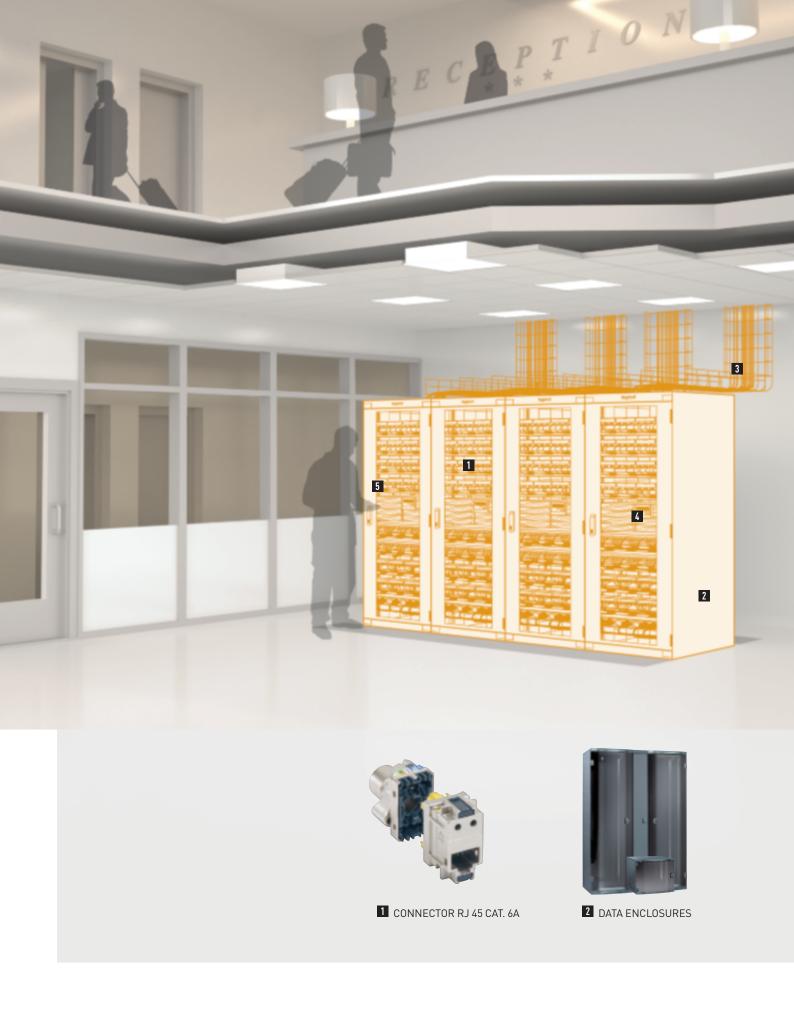

## TECHNICAL ROOM

4 CONTINUITY OF SERVICE

5 ENERGY QUALITY

**6** ENERGY MANAGEMENT: MEASUREMENT AND METERING

The data room is the heart of area network. Its role is efficient provision and management of data.

We provide a wide range to meet network performance, network protection and accessibility of the infrastructures.

## DATA ROOM

3 CABLE MANAGEMENT SYSTEM - CABLOFIL

4 CONVERTIBLE UPS WITH BATTERIES

5 HIGH DENSITY FIBRE OPTIC DRAWER