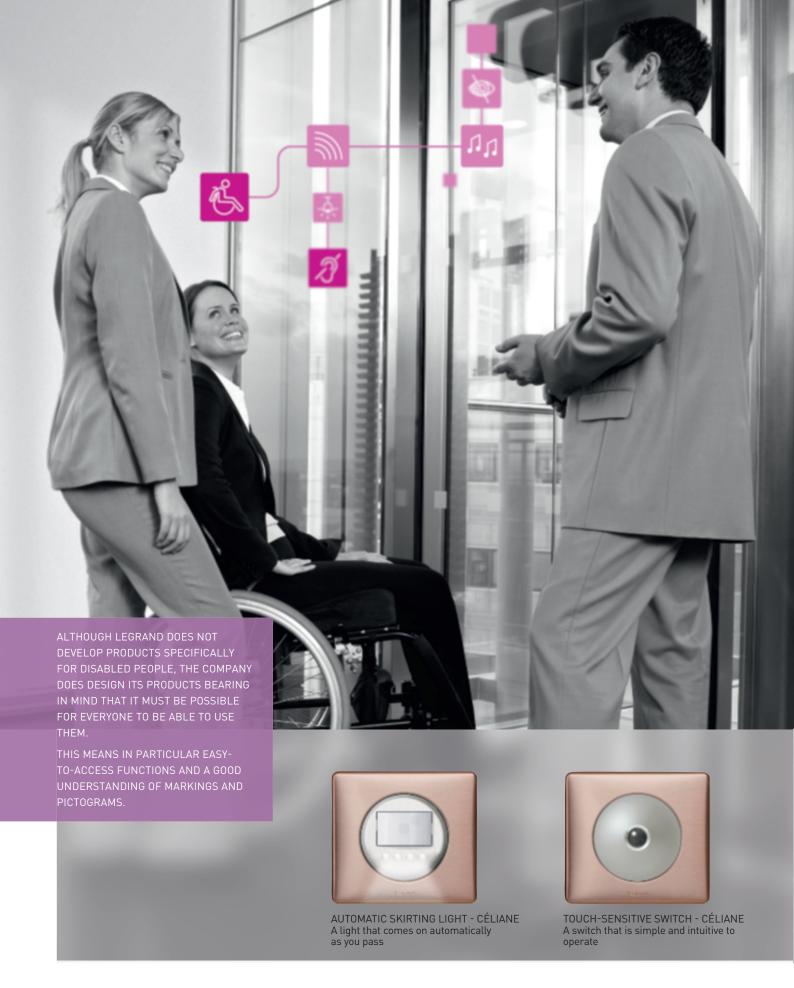

### IN-ROOM FNTERTAINMENT

2 DOUBLE USB SOCKETS

3 RJ 45 SOCKET ARTEOR

To ensure that your hotels are accessible to as many people as possible, it is essential to include arrangements to improve how people move around, how they find their way about, parking, etc., right from the design stage.

These arrangements must be well thought out to cover the needs of all types of disability: physical, sensory, cognitive, mental or psychological.

In this context, the electrical aspects are of prime importance. Visual and audible signalling and the quality of the lighting must enable people to move around and find their way in total safety.

### DESIGN FOR ALL ASSISTED I IVING

INDICATOR LIGHT - CÉLIANE An ideal solution for finding your way around in the dark

KEYCARD SWITCH - CÉLIANE By inserting a card, the simplest way to energise a general circuit for several products