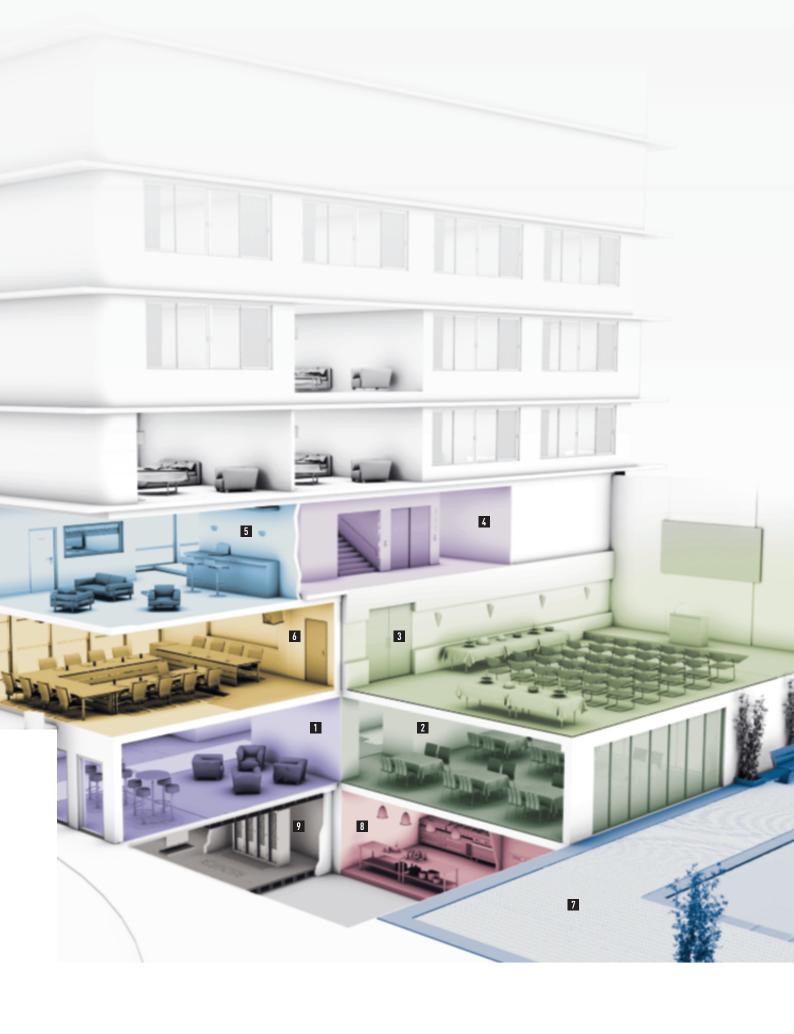

# ALL OTHER AREAS

### ALL OTHER AREAS

Legrand has a comprehensive range of integrated solutions for all areas of the hotel, to meet every specific requirement.

| 1 Lobbies and lounges                | 28 |
|--------------------------------------|----|
| 2 Restaurants and bars               | 30 |
| 3 Passages and corridors             | 32 |
| 4 Business centers executive lounges | 34 |
| Conference and meeting rooms         | 36 |
| Fitness, spas and outdoors           | 38 |
| 7 Service areas                      | 40 |
| Technical room                       | 42 |
| 9 Data room                          | 44 |