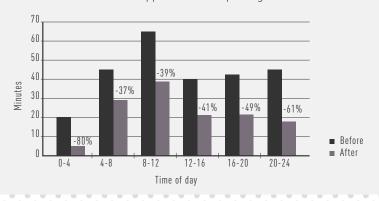

### Graph of lighting use patterns in hotel bathrooms before and after installation of the WattStopper automatic pilot light WN-100\*\*\*

<sup>\*</sup> Based on EN 15 193

\*\* Basis of calculation: case study 448 WN sensors installed in Double Tree Hotel in partnership with the Lawrence Berkeley National Laboratory.