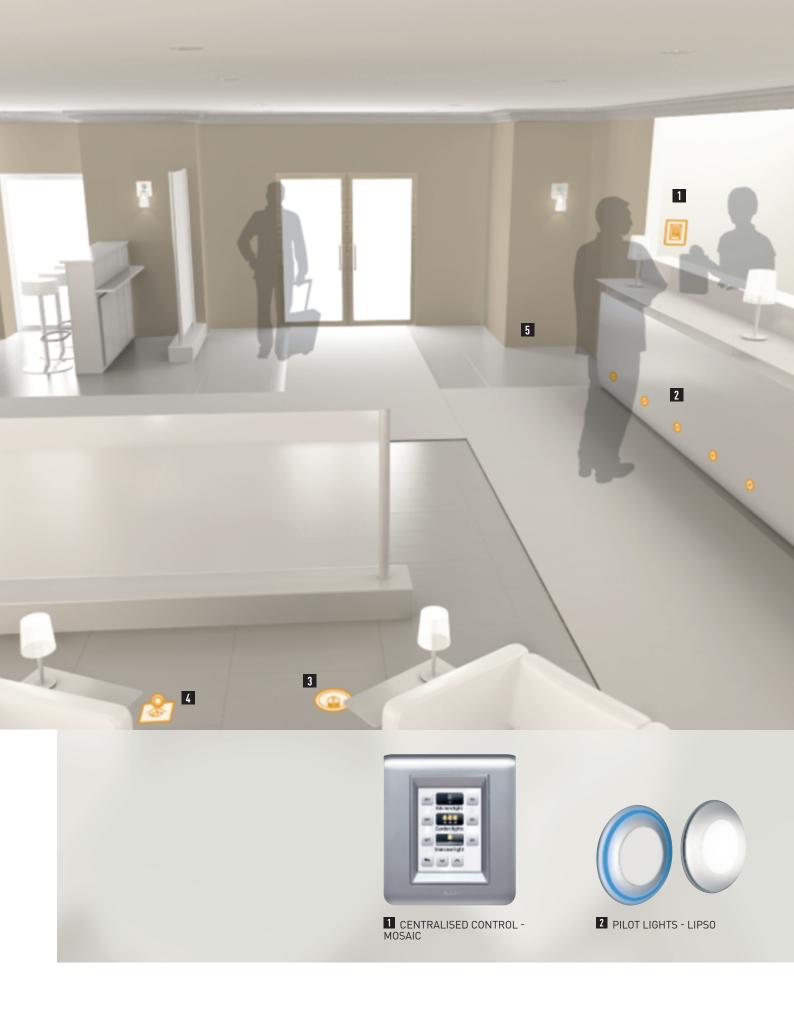

Lobbies are more than reception areas. Because lobbies should not be a lost space and a wasted revenue opportunity, they are now designed to provide both intimacy and social interaction opportunities.

With Legrand's integrated solutions, your lobbies will become lively places where your guests can meet, work, relax and enjoy. Indication of access points and marking out of routes help people find their way around. In small relaxation islands or work areas, individual lighting controls in each zone and the provision of power as close as possible to where it is required ensure convenience and comfort.

### LOBBIES AND LOUNGES

5 WI-FI ACCESS POINT - CÉLIANE

Carefully chosen lighting environments and sound distribution systems help to create a sense of well-being in bars and restaurants.

Areas can be enhanced by creating lighting environments and varying the effects. Different lighting scenarios can be created for different times of day, and the colours can be varied. Sound distribution solutions are also available.