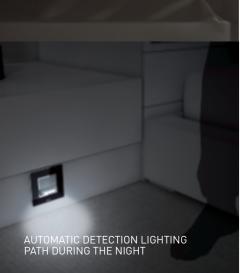

Providing a comfortable mattress for your guests is important, but is it enough to ensure they get a good night's sleep in your hotel?

With the right lighting and temperature conditions, you can provide your quests with even more comfort. They will appreciate the ability to control the lighting and the blinds easily using lighting scenario controllers, so that they can cope better with jet lag. And with Legrand thermostats they can program automatic air conditioning at night to improve their quality of sleep.

### IN-ROOM COMFORT

KNX CONTROL MECHANISM

SOFT LIGHT DIFFUSER -

KNX THERMOSTAT ARTEOR

Staying in your hotel should be a new and unique experience for your guests, much more than just a night spent away from home.