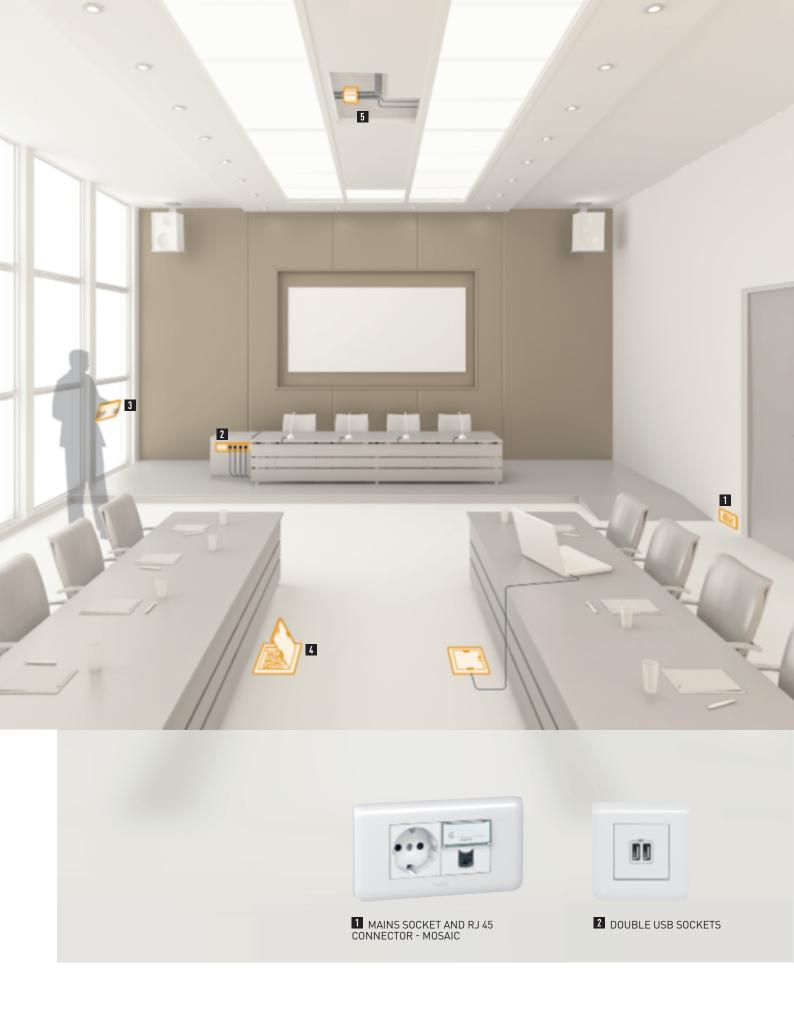

# BUSINESS CENTERS, EXECUTIVE LOUNGES

4 WI-FI ACCESS POINT ON DLP SNAP-ON TRUNKING - MOSAIC

5 POP UP FLUSH-MOUNTING

LIGHT, LIVING, LIGHT TECH 4-MODULE OFFICE CONNECTOR UNIT ON 3D ALUMINIUM TRUNKING

The centralisation of controls and the provision of various connections contribute to working efficiency in conference rooms and meeting rooms.

Control and monitoring of lighting, the projection screen and blinds from a single point, as well as the presence of high-performance audio and video connections, will contribute to the success of meetings.

# CONFERENCE AND MEETING ROOMS

MOBILE TOUCH SCREEN - VANTAGE 12" wireless, audio and video, keypads can be incorporated

4 CONVENTION CENTER FLOOR BOX

5 FAST-CONNECTION INSTALLATION SYSTEM

To make the most of outdoor areas there must not only be a high performance lighting system but also a feeling of safety.