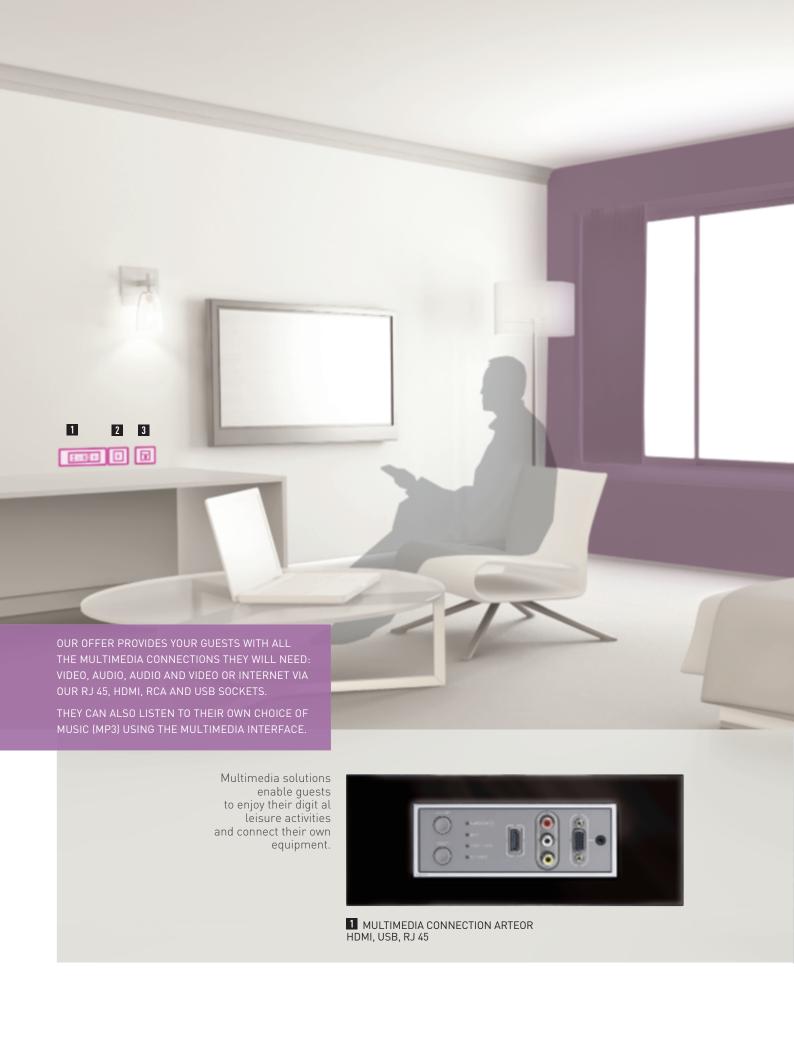

### **La legrand**®

Thanks to the Legrand Guest Room Management System, different scenes can be set in each guest room for a new and unique experience.

The objective is to consistently satisfy guests' needs and expectations in their rooms. They will appreciate the ability to control the lighting, the curtains, the temperature and the fan control unit easily through the user friendly interfaces. Using Legrand multimedia connectivity solutions, your quests will be able to connect and use their high-tech equipment in their rooms.

The Legrand wall-mounted sound distribution system will gently wake up your guests with pleasant music. With LCS structured cabling solutions, you can be sure that your network infrastructure will provide high quality digital video contents and TV over IP services. Using Legrand multimedia connectivity solutions, your quests will be able to connect and use their high-tech equipment in their rooms. And they will be able to enjoy a real multimedia experience.

### IN-ROOM FNTERTAINMENT

2 DOUBLE USB SOCKETS

3 RJ 45 SOCKET ARTEOR

To ensure that your hotels are accessible to as many people as possible, it is essential to include arrangements to improve how people move around, how they find their way about, parking, etc., right from the design stage.