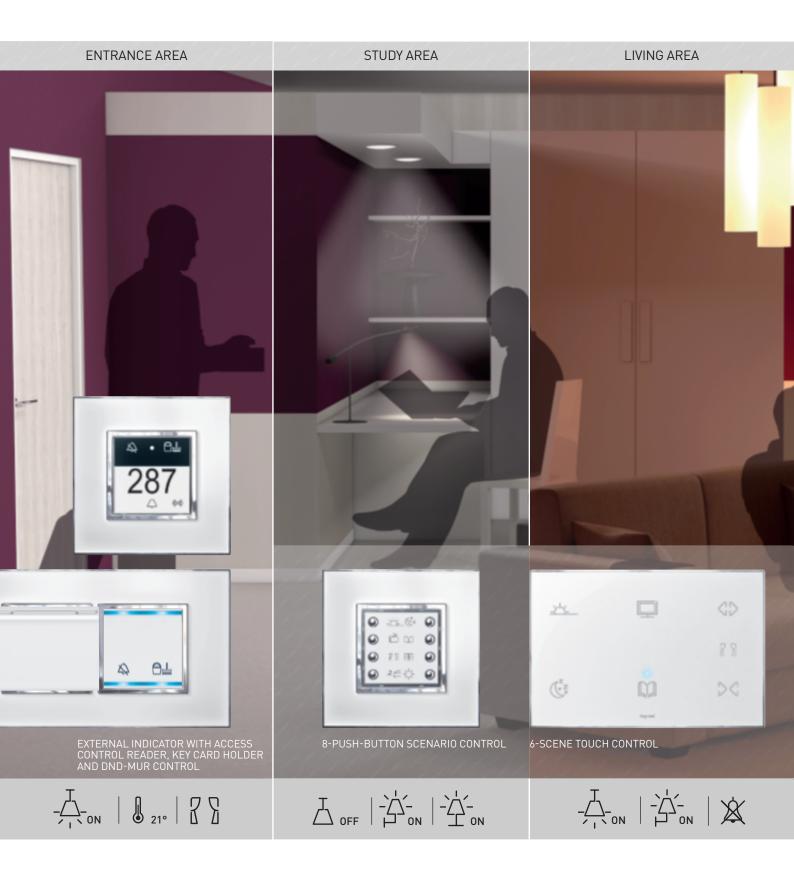

### GUEST ROOMS

Legrand's entire product development process is based around the analysis of your customers' requirements.

| GUEST ROOM MANAGE | MENT SYSTEM                          | 10-11 |
|-------------------|--------------------------------------|-------|
| GUEST ROOMS       | In-room comfort and entertainmen     | t 12  |
|                   | Design for all, assisted living      | 16    |
|                   | Unparalleled choice of designs       | 18    |
|                   | Customised solutions                 | 20    |
|                   | Versatile solutions for all projects | 22    |
|                   | Protection and safety                | 24    |

### GUEST ROOM MANAGEMENT SYSTEM

### **La legrand**®

Thanks to the Legrand Guest Room Management System, different scenes can be set in each guest room for a new and unique experience.

The objective is to consistently satisfy guests' needs and expectations in their rooms. They will appreciate the ability to control the lighting, the curtains, the temperature and the fan control unit easily through the user friendly interfaces. Using Legrand multimedia connectivity solutions, your quests will be able to connect and use their high-tech equipment in their rooms.

DIGITAL THERMOSTAT

QUICKLY AND EASILY, WHILE WARM
COLOURS ENCOURAGE RELAXATION.
LEGRAND SCENARIO CONTROLLERS
ENABLE BOTH ARTIFICIAL AND
NATURAL LIGHTING (BLINDS) TO BE
CONTROLLED INTUITIVELY.

BEDSIDE TOUCH
CONTROL UNIT - ARTEOR
The blinds, curtains and lighting
can all be controlled remotely
without having to get out of bed.
And programmable scenarios can
be used to adapt the atmosphere
to suit your mood

Providing a comfortable mattress for your guests is important, but is it enough to ensure they get a good night's sleep in your hotel?

With the right lighting and temperature conditions, you can provide your quests with even more comfort. They will appreciate the ability to control the lighting and the blinds easily using lighting scenario controllers, so that they can cope better with jet lag. And with Legrand thermostats they can program automatic air conditioning at night to improve their quality of sleep.

### IN-ROOM COMFORT

KNX CONTROL MECHANISM

SOFT LIGHT DIFFUSER -

KNX THERMOSTAT ARTEOR

Staying in your hotel should be a new and unique experience for your guests, much more than just a night spent away from home.

The Legrand wall-mounted sound distribution system will gently wake up your guests with pleasant music. With LCS structured cabling solutions, you can be sure that your network infrastructure will provide high quality digital video contents and TV over IP services. Using Legrand multimedia connectivity solutions, your quests will be able to connect and use their high-tech equipment in their rooms. And they will be able to enjoy a real multimedia experience.

### IN-ROOM FNTERTAINMENT

2 DOUBLE USB SOCKETS

3 RJ 45 SOCKET ARTEOR

To ensure that your hotels are accessible to as many people as possible, it is essential to include arrangements to improve how people move around, how they find their way about, parking, etc., right from the design stage.