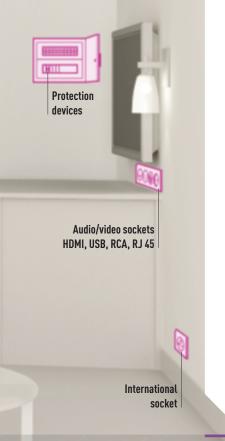

The Legrand wall-mounted sound distribution system will gently wake up your guests with pleasant music. With LCS structured cabling solutions, you can be sure that your network infrastructure will provide high quality digital video contents and TV over IP services. Using Legrand multimedia connectivity solutions, your quests will be able to connect and use their high-tech equipment in their rooms. And they will be able to enjoy a real multimedia experience.

### IN-ROOM FNTERTAINMENT

2 DOUBLE USB SOCKETS

3 RJ 45 SOCKET ARTEOR

To ensure that your hotels are accessible to as many people as possible, it is essential to include arrangements to improve how people move around, how they find their way about, parking, etc., right from the design stage.