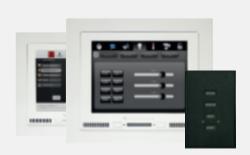

Legrand has developed a complete response to meet operators' increasing requirements for hotel automation exploiting different technological solutions

Integrated approach means everything is interconnected: our open solutions are highly flexible and can be based on standard protocols such as KNX or Bacnet and also on Legrand SCS bus. It can be integrated with third-party systems. Thanks to Zigbee radio solution you have the maximum flexibility for your installation.

### TECHNOLOGY INTEGRATION

IN-ROOM 4 SCENES CONTROLLER - AXOLUTE WHICE

LIGHTING CONTROL - AXOLUTE WHICE

THERMOSTAT - AXOLUTE

Property managementRoom solutions