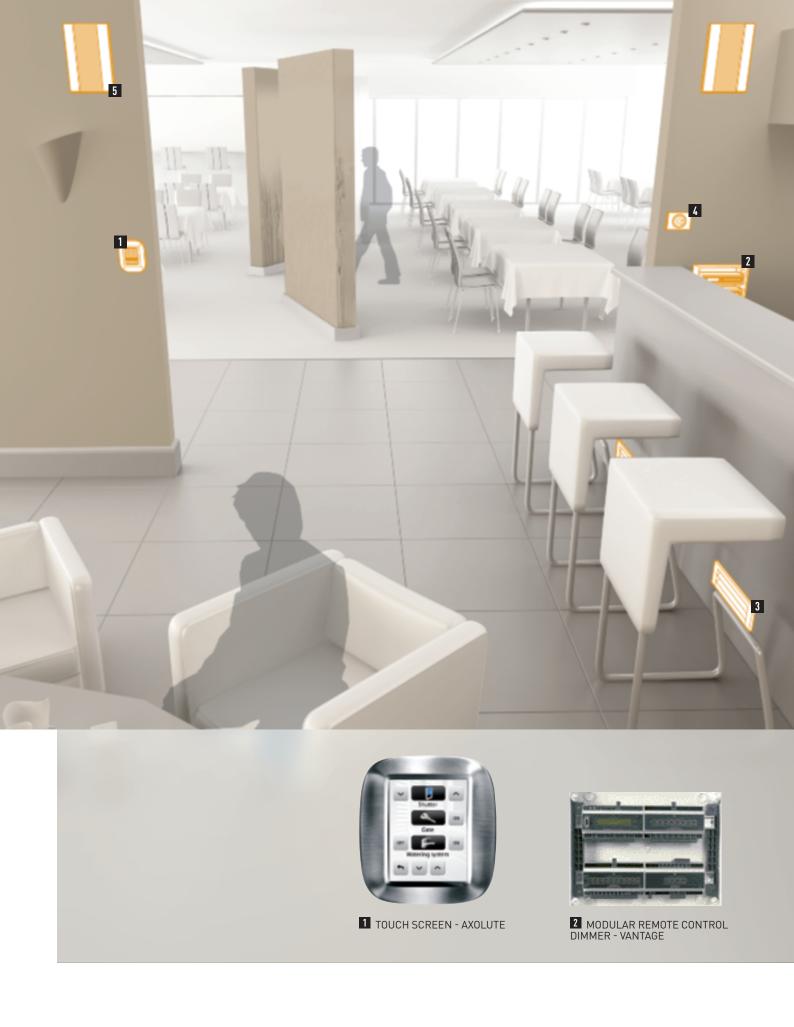

### RESTAURANTS AND BARS

3 KALANK LIGHTING UNIT WITH LED -

4 100 V ATTENUATOR -

5 SPEAKER SOUND DIFFUSION - AXOLUTE

Corridors and passages must have effective, attractive emergency lighting. Smart lighting management can avoid unnecessary energy expenditure.