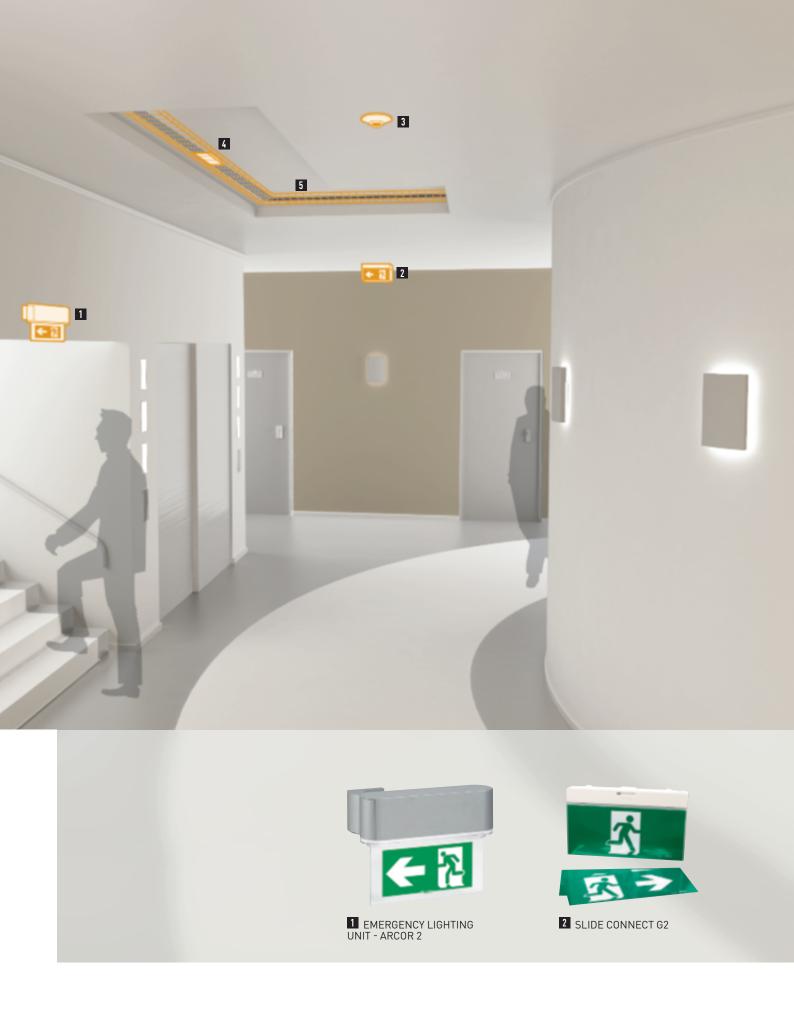

### RESTAURANTS AND BARS

3 KALANK LIGHTING UNIT WITH LED -

4 100 V ATTENUATOR -

5 SPEAKER SOUND DIFFUSION - AXOLUTE

Corridors and passages must have effective, attractive emergency lighting. Smart lighting management can avoid unnecessary energy expenditure.

Lighting controls can result in energy savings of more that 30%, reducing your building operating costs by 10%. Slide Connect G2 units provide both safety and energy efficiency. With ARCOR 2 self-contained emergency lighting units attractive appearance and perfect integration go hand in hand with safety.

### PASSAGES AND CORRIDORS

3 LIGHTING MANAGEMENT

4 FAST-CONNECTION INSTALLATION SYSTEM

5 CABLE MANAGEMENT SYSTEM - CABLOFIL

Workstation performance and efficiency are essential in business centers and workplaces.