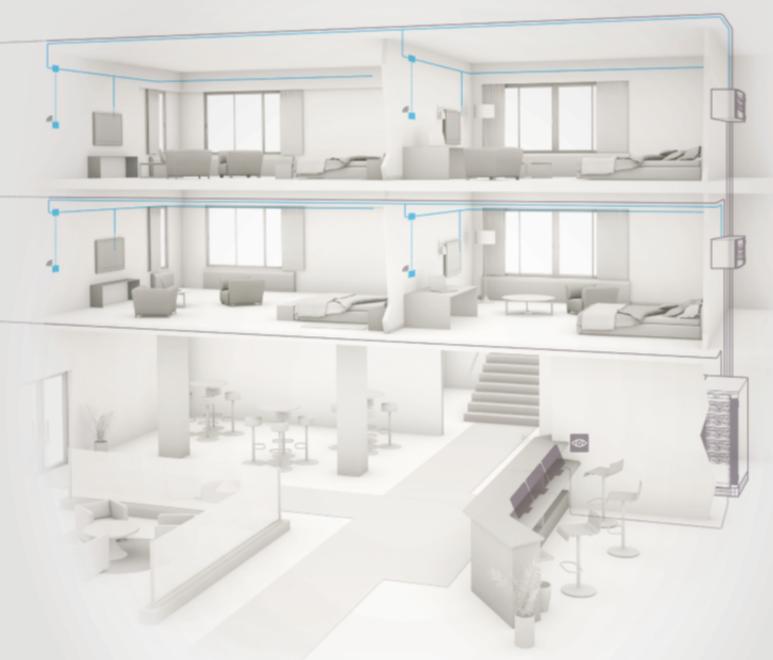

Legrand has developed a complete response to meet operators' increasing requirements for hotel automation exploiting different technological solutions

Integrated approach means everything is interconnected: our open solutions are highly flexible and can be based on standard protocols such as KNX or Bacnet and also on Legrand SCS bus. It can be integrated with third-party systems. Thanks to Zigbee radio solution you have the maximum flexibility for your installation.

### TECHNOLOGY INTEGRATION

IN-ROOM 4 SCENES CONTROLLER - AXOLUTE WHICE

LIGHTING CONTROL - AXOLUTE WHICE

THERMOSTAT - AXOLUTE

Property managementRoom solutions