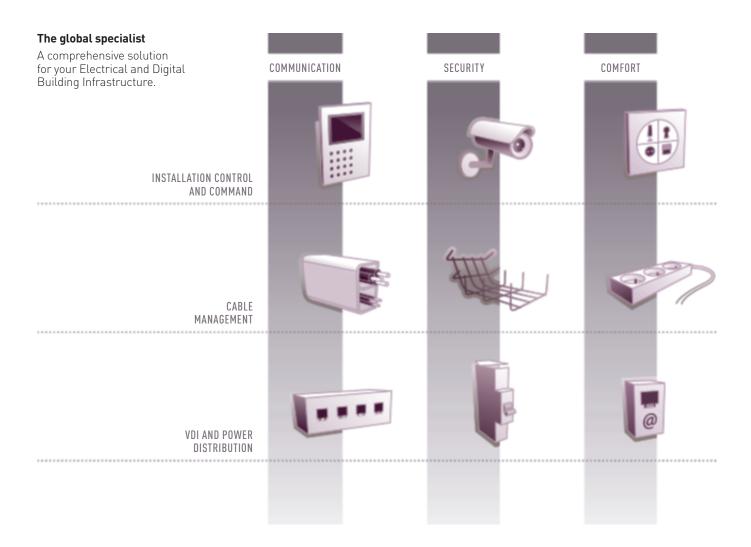

### BACKGROUND

Comprehensive ranges of products and systems

Sustainable development act now for tomorrow

Technology integration

In close collaboration throughout the world

### COMPREHENSIVE RANGES OF PRODUCTS AND SYSTEMS

### World leader in wiring devices and cable management

No.1 in two areas: wiring devices (19% market share) and cable management products (15% market share).

### One of the most comprehensive offers on the market

More than 215 000 catalogue items forming 78 product families.

### Continuous innovation

2 100 people were dedicated to research and development (5% of sales in **2014**).