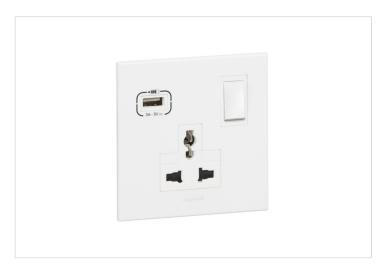

#### ARTEOR™ LEGRAND

Arteor™ - 1 gang multistandard switched outlet - with USB A 15W charger

REF. 572138A | EAN. 3414972426923

> Visit e-catalogue

#### **Product charateristics**

- 2P+E multistandard 13A, 250V+ USB Type A charger 15W
- White finish
- Screw type terminals for a secured & enhanced contacts
- · Marked terminals for easy identification
- · Strip length indicator avoids waste of wires