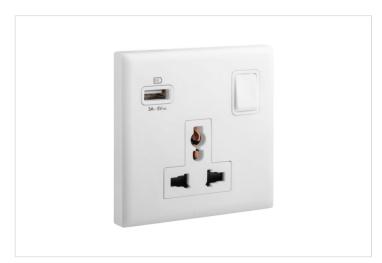

#### **ELOE LEGRAND**

Eloe - 1 gang multistandard single pole switched socket + USB A - White

REF. 618059 | EAN. 3414972265133

> Visit e-catalogue

### **Product characteristics**

- 2P+E Multi standard, 250V + 2,4A USB A charger
- ELOE is sold as a complete set under one cat number
- Screw type terminals for a secured & enhanced contacts
- · Marked terminals for easy identification
- · Glossy white finish