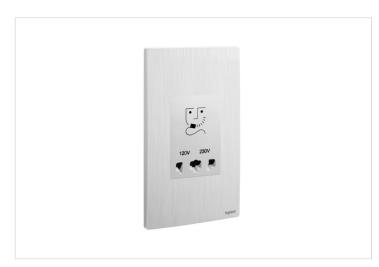

#### MALLIA SENSES LEGRAND

Mallia Senses - 2 gang shaver socket outlet - 120/240 volts - Brushed Aluminium

REF. 281135BA | EAN. 3414972075015

The shaver socket allows to supply power to a shaver compatible with European, British and Australian standards 2P plugs.

### Description

The shaver socket allows to supply power to a shaver compatible with European, British and Australian standards 2P plugs.

#### **Product characteristics**

- 2P, 127V/250V (20VA)
- MALLIA SENSES is sold as a complete set under one cat number
- Automatic terminals
- · Marked terminals for easy identification
- · Brushed aluminium finish