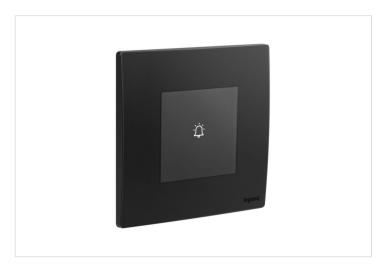

#### MALLIA SENSES LEGRAND

Mallia Senses - 1 gang push button 6A - Matt Black

REF. 281240MB | EAN. 3414972067232

This tactile push is dedicated to door bell use.

> Visit e-catalogue

# Description

This tactile push is dedicated to door bell use.

#### **Product characteristics**

- 6A, 200W
- MALLIA SENSES is sold as a complete set under one cat number
- Screw type terminals for enhanced contacts
- · Marked terminals for easy identification
- Matt black finish