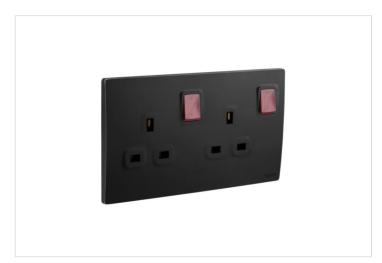

### MALLIA SENSES LEGRAND

Mallia Senses - 2 gang BS switched socket outlet double pole - with LED - 13A - Matt Black

REF. 281119MB | EAN. 3414972076999

The 2G switched socket allows the supply of power to two electrical devices.

#### **Product characteristics**

- 2 x 2P+E British Standard, 13A, 250V
- MALLIA SENSES is sold as a complete set under one cat number
- Screw type terminals for a secured & enhanced contacts
- · Marked terminals for easy identification
- Matt black finish