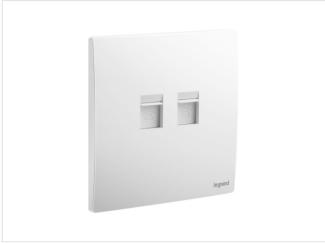

#### MALLIA SENSES LEGRAND

Mallia Senses - 1 gang double RJ11 telephone socket outlet - Matt White

REF. 281163MW | EAN. 3414972084314

The double RJ11 socket connects a device (telephone) to the local network

# Description

The double RJ11 socket connects a device (telephone) to the local network