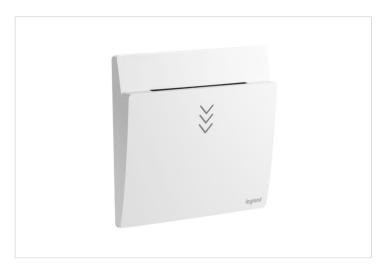

#### MALLIA SENSES LEGRAND

Mallia Senses 1 gang RFID keycard -230 volts

REF. 281039MW | EAN. 3414972073585

> Visit e-catalogue

#### **Product charateristics**

- 230V
- MALLIA SENSES is sold as a complete set under one cat number
- Screw type terminals for enhanced contacts
- Marked terminals for easy identification
- Matt white finish