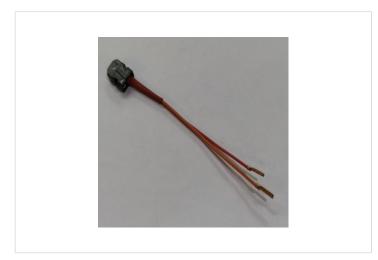

#### **Product charateristics**

- Electronic red high luminosity led, provides indication of "power on" condition.
- MALLIA SENSES accessory