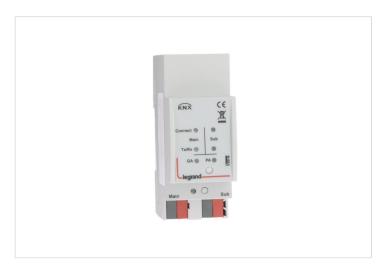

#### KNX line coupler din

REF. 003546 | EAN. 3414972052429

> Visit e-catalogue

### **Product characteristics**

- DIN 2 modules
- Power supply from KNX bus (10mA)
- Bus status (traffic, errors, filter) information with 6 LEDs