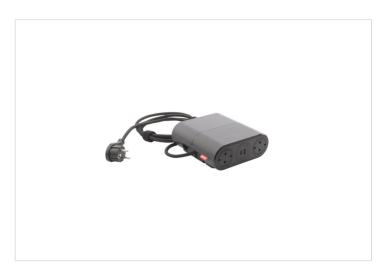

#### INCARA LINK'ON LEGRAND

Incara Link'On equipped with 4 sockets SCH 2 USB charger A+C 15W and 2,5m braided cord with plug

REF. 654888 | EAN. 3414971974906

> Visit e-catalogue

#### **Product charateristics**

- Equipped with a GST18 socket to receive an extension unit
- Black finish
- Pre wired ready to use
- 2,5m braided cord