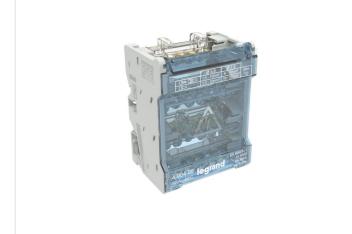

#### XL<sup>3</sup> LEGRAND

Modular distribution block with staggered bars 100 A -7 connections per busbar - 4 modules

REF. 400405 | EAN. 3414971978546

> Visit e-catalogue

#### **Product charateristics**

- Input 10 25 mm<sup>2</sup> solid or 6 16 mm<sup>2</sup> stranded, with or without ferrule
- 6 Output : 1 x 10 25 + 5 x 2.5 10 mm<sup>2</sup> rigid conductor
- 6 output : 1 x 6 16 + 5 x 1.5 10 mm<sup>2</sup> flexible conductor with or without ferrule
- In = 100A 40°C Ui = 500 V
- Ipk = 26 kA 60 ms Icw = 4,5 kA 1s

#### Usage

• Transparent , removable and 180° rotating cover to adapt to all wiring situations