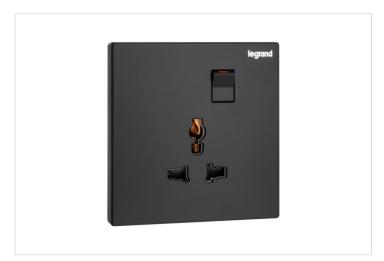

#### **GALION LEGRAND**

Galion - 1 gang Multistandard switched socket outlet - Matt Black

REF. 282434-C | EAN. 3414971854857

> Visit e-catalogue

### **Product characteristics**

- 2P+E Multi standard, 15A, 127V~ 16A, 250V~
- Sold complete under one catalog number, ready to install.
- Screw type terminals for secure and enhanced contacts
- · Marked terminals for easy identification
- · Strip length indicator avoids waste of wires