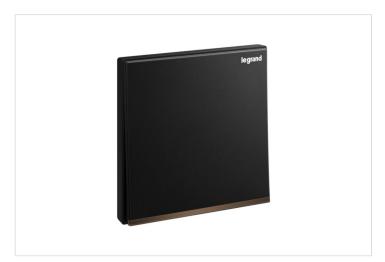

#### **GALION LEGRAND**

Galion - 1 gang 1 way switch 16AX - Matt Black

REF. 282400-C | EAN. 3414971853713

> Visit e-catalogue

## **Avantages**

- Modern and Sleek silhouette, full plate rocker with an electroplate barre matching with the color of the cover
- Product delivered with paint and dust protection
- Delivered with screws for flush-mounting or surfacemounting boxes, plastic or metal