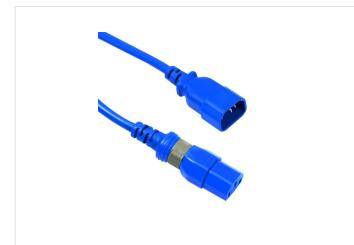

#### LINKEO LEGRAND

Set of 10 power cords C14-C13 2m blue serverside locking REF. 644115 | EAN. 3414971982659

Powercords to be used to connect active equipment (server) to a PDU. The unique rotary mechanism on C13 plug that fits any standard C14 inletavoids accidental disconnection of the server.

## Description

Powercords to be used to connect active equipment (server) to a PDU. The unique rotary mechanism on C13 plug that fits any standard C14 inletavoids accidental disconnection of the server.

## **Product characteristics**

- Connector End 1 : C13 IEC60320 1P+N+E with rotary locking mechanism
- Connector End 2 : C14 IEC60320 1P+N+E
- Blue cord
- 2m length
- The unique rotary and low profile C13 locking mechanism fits any standard C14 inlet. 100N retention force.