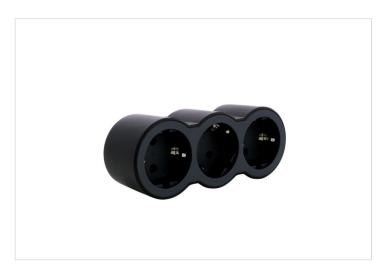

#### **Product characteristics**

- Multi-outlet plug 3 frontal schuko sockets, 16A 230V 3680W
- 90° exterior sockets so as not to block another socket in the case of a transformer connection for example

#### Installation

 90° exterior sockets so as not to block another socket in the case of a transformer connection for example

### Usage

 90° exterior sockets so as not to block another socket in the case of a transformer connection for example

## **Avantages**

- 90° exterior sockets so as not to block another socket in the case of a transformer connection for example
- · Legrand design