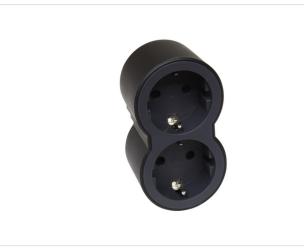

#### **Product characteristics**

- Multi-outlet plug 2 frontal schuko sockets, 16A 230V 3680W
- Mirrored plugs so as not to block the other plug in the case of a transformer connection for example

#### Installation

• Mirrored plugs so as not to block the other plug in the case of a transformer connection for example

### Usage

• Mirrored plugs so as not to block the other plug in the case of a transformer connection for example

#### **Avantages**

- Mirrored plugs so as not to block the other plug in the case of a transformer connection for example
- Legrand design