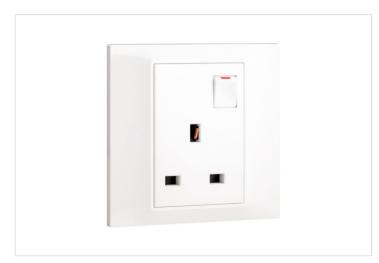

#### **BELANKO S LEGRAND**

Belanko S - 1 gang BS switched socket outlet - 13A - White

REF. 617643 | EAN. 3414971684799

> Visit e-catalogue

# **Product characteristics**

- Switched 2P+E British Standard, 13A, 250V
- . Sold with white BELANKO S plate
- · Screw type terminals for a secured & enhanced contacts
- · Marked terminals for easy identification
- Switch allows safe disconnection of an electrical appliance