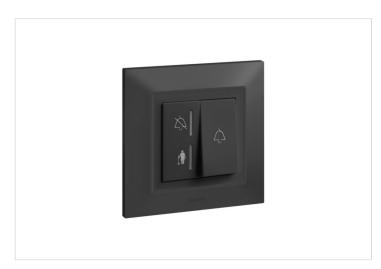

#### **BELANKO S LEGRAND**

Belanko S - 1 gang indicator and bell push - 6A - Anthracyte

REF. 617713 | EAN. 3414971686472

> Visit e-catalogue

# **Product charateristics**

- 6A, 250V
- Sold with white BELANKO S plate
- · Screw type terminals for enhanced contacts
- · Marked terminals for easy identification