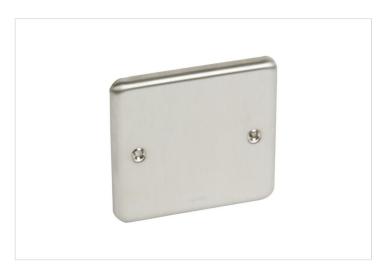

# **Product sheet**

SYNERGY™ LEGRAND

Synergy™ Authentic - 1 gang blanking plate - Brushed Stainless Steel

REF. 833095 | EAN. 3414970665546

> Visit e-catalogue

## **Product charateristics**

- Temporarily covers access to former/ future electrical function
- All in one product
- Cover plate is square 86x86 mm, product thickness is 7mm (once is installed onto the wall).