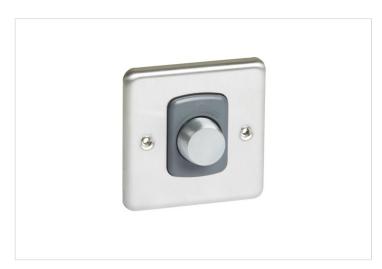

#### SYNERGY™ LEGRAND

Synergy™ Authentic - Push on/off rotary dimmer - 1000W - Brushed Stainless Steel

REF. 833150 | EAN. 3414970665683

> Visit e-catalogue

# **Product characteristics**

- 100V~ to 250V~ 50/60Hz 60W to 1000W (230V~)
- Screw type terminals for enhanced contacts
- Cover plate is square 86x86 mm,product thickness is 7mm (once is installed onto the wall).
- For flush-mounting, back box to be min. 35 mm deep.