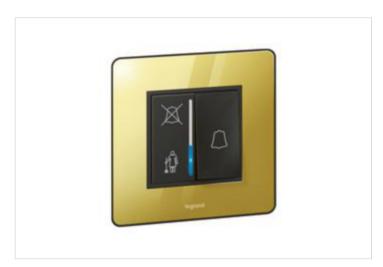

# **Product sheet**

SYNERGY™ LEGRAND

Synergy™ Sleek - Hotel call indicator - Glossy Gold

REF. 832501 | EAN. 3414970663702

> Visit e-catalogue

# **Product characteristics**

- 230V~ 50/60Hz
- To be used in conjunction with internal room call control
- Can be associated with a buzzer
- Screwless cover plate is square 86x86 mm,product thickness is 4mm (once is installed onto the wall).
- Complete product, cover plates are clipped onto the mechanism itself.