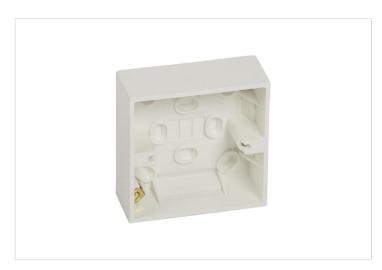

#### **BELANKO S LEGRAND**

Belanko S - 1 gang surface mounting box - Ivory

REF. 613350 | EAN. 3245066133508

> Visit e-catalogue