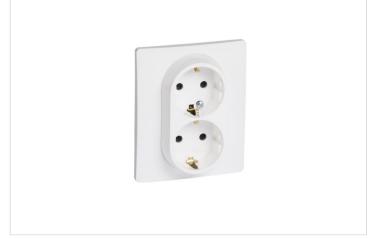

# **Product sheet**

NILOÉ<sup>™</sup> LEGRAND

Niloé<sup>™</sup> - German standard 2x2P+E compact socket outlet without safety shutters - screw terminals supplied with White plate

REF. 764534 | EAN. 3414971000889

> Visit e-catalogue

**Product characteristics** 

- Nilo German standard socket outlets and Accessories Mechanisms supplied with cover plates and support frames To be equipped with plates Fixing with screws or claws (supplied)
- German standard socket outlets without safety shutters 2 x 2P+E compact screw terminals Supplied complete with plate -Installation in 1 gang flush-mounting box - Allow you to replace 1 socket with 2 sockets without changing the flush-mounting box - Screw - mounting - White