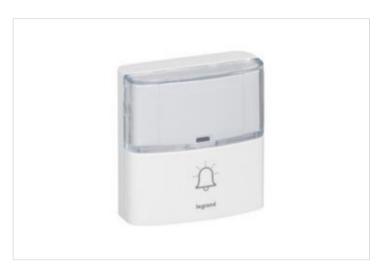

#### - LEGRAND

Advanced radio doorbell, white, wireless

REF. 094279 | EAN. 3414971067332

> Visit e-catalogue

#### **Product charateristics**

- Doorbell with reinforced protection (IP54) for greater outdoor weather resistance
- 100m radio range with COMFORT kit and 200m with ADVANCED kit to guarantee the transmission of the signal
- Possible to associate up to 4 doorbells with a chime for a place with several entrances, and an infinity of chimes with a doorbell to equip a vast space or on several levels
- Easy pairing with an already installed COMFORT or ADVANCED chime kit
- delivered with double-sided adhesive and fixing screws for easy installation