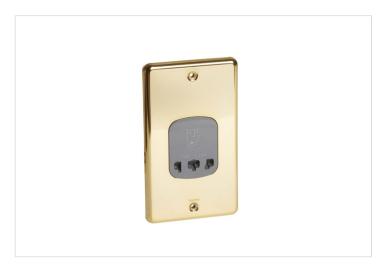

# **Product sheet**

SYNERGY™ LEGRAND

Synergy™ Authentic - shaver socket - Glossy Gold

REF. 833490 | EAN. 3414970668769

> Visit e-catalogue

#### **Product characteristics**

- Supply: 230V~ 50/60Hz Output: 230V~ or 120V~ 20VA max
- Back box to be min. 45mm deep
- Conform to BS EN 61558
- Cover plate is square 146x86 mm,product thickness is 7mm (once is installed onto the wall).
- Monobloc complete product = ready-to-install product