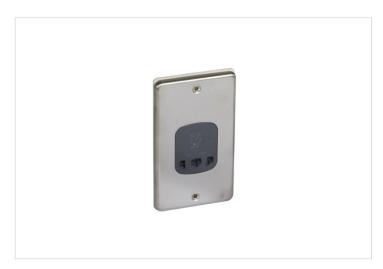

#### SYNERGY™ LEGRAND

Synergy™ Authentic - shaver socket - Brushed Stainless Steel

REF. 833090 | EAN. 3414970665447

> Visit e-catalogue

#### **Product characteristics**

- Supply: 230V~ 50/60Hz Output: 230V~ or 120V~ 20VA max
- Back box to be min. 45mm deep
- Conform to BS EN 61558
- Cover plate is square 146x86 mm,product thickness is 7mm (once is installed onto the wall).
- Monobloc complete product = ready-to-install product

## **Avantages**

- Plate in austenitic stainless steel Non magnetic Grade 304L
- Made in UK
- Delivered with screws for flush & surface boxes in both plastic and metal boxes