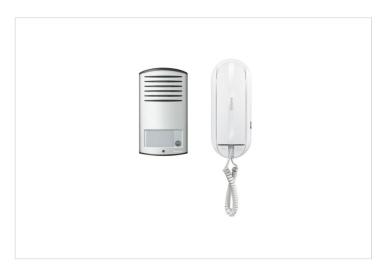

#### SPRINT L2 BTICINO

2 wires single-family audio kit with Linea 2000 entrance panel and Sprint L2

REF. BT-366811 | EAN. 8005543503638

> Visit e-catalogue

#### **Product charateristics**

- Sprint audio handset with door lock release pushbutton
- Additional key for stair lights activation, entrance panels activation / cycling or call to the switchboard
- Aluminium front cover. Nameplate lit by green LED
- Ringtone volume adjustable on 3 levels.
- Expandable with additional audio handset 344242.