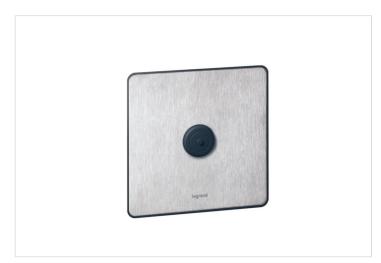

# **Product sheet**

SYNERGY™ LEGRAND

Sinergy Sleek cord outlet Brushed Stainless steel

REF. 832052 | EAN. 3414970660800

> Visit e-catalogue

#### **Product charateristics**

- Screwless cover plate is square 86x86 mm,product thickness is 4mm (once is installed onto the wall).
- Complete product, cover plates are clipped onto the mechanism itself.