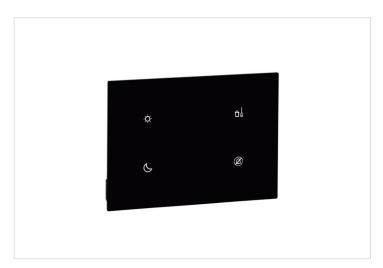

### Black 4 scenarios command

REF. 048777 | EAN. 3414971251793

> Visit e-catalogue

### **Product charateristics**

- Full touch plate surface
- Surface mounted installation or fully flush mounted
- · Action on the product with visual feedback for the user

## Usage

 Improved user experience thanks to intuitive icons and feedback upon actions