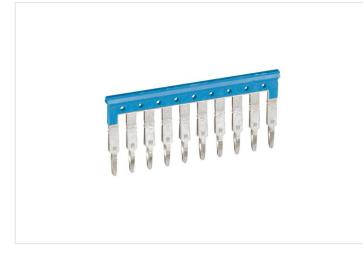

#### VIKING 3 LEGRAND

Bridging combs for 10 blocks with 5mm pitch - blue color, for screw and spring terminal blocks

REF. 037500 | EAN. 3245060375003

> Visit e-catalogue

#### **Product charateristics**

- For 10 blocks with 5mm pitch blue color
- Isolated and breakable to lentght for all the configurations.
- Consecutive of alternating connection