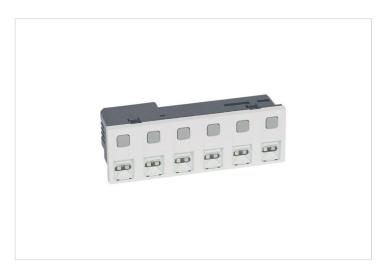

# **Product sheet**

- LEGRAND

6-way transfer unit Mosaic 6 modules for remote call transfer

REF. 076656 | EAN. 3245060766566

> Visit e-catalogue

#### **Product charateristics**

- 6 way transfer unit 6 directions
- Allows remote call deferral
- 6 modules

### Recommendation / Restriction

Mosaic ™ infirmary call units Suitable for hotels, educational establishments, non-medical retirement homes Allows the
centralization of 1 to 6 calls by indicator lights Push-button call control 2 wires per direction Call recording by numbered
indicator lights and fleeting audible signal Possibility to record several calls simultaneously Individual erasure for each direction
Supplied with numbers Possibility of using a 12 V emergency power supply for 12 V SELV units