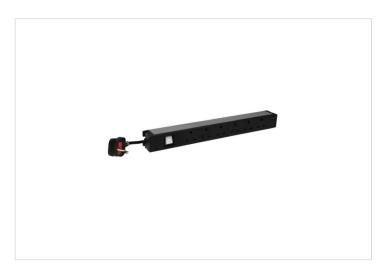

#### LCS3 LEGRAND

LCS<sup>3</sup> 19" PDU 1U 6 x 2P+E british standard with 3m power supply cord and 1 luminous switch

REF. 646824 | EAN. 3414970765482

> Visit e-catalogue

#### **Product charateristics**

- Single phase
- 6 x 2P+E british standard outlets equipped with protective shutters
- Input voltage 230V
- Input current 13A
- Maximum power 3kW