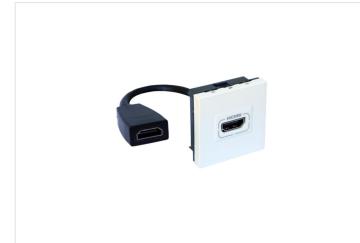

#### **Product characteristics**

- HDMI 1.4 type A
- Equipped with cord, length 15cm
- 2 modules
- Supplied with rocker plates, to be equipped with support frames and plates
- White Arteor finish