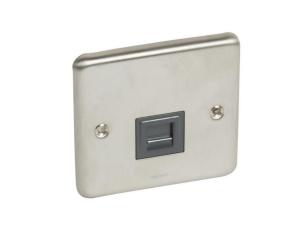

#### SYNERGY<sup>™</sup> LEGRAND

Synergy Authentic Telephone socket RJ11/RJ12 Brushed Stainless steel

REF. 833054 | EAN. 3414970665027

> Visit e-catalogue

## **Product charateristics**

- RJ11/RJ12 single socket
- Screwless square cover plate 86x86mm
- Product thickness is 7mm (once is installed onto the wall).
- Brushed stainless steel : plate made of austenitic stainless steel, non magnetic, grade 304L
- Monobloc complete product = ready-to-install product