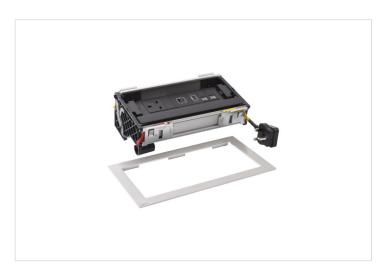

#### INCARA FLIP UP LEGRAND

Incara Flip up equipped with 1 socket BS 1 USB charger A+C 15W 2 RJ45 CAT6 UTP 1 HDMI 2.0 and 2m cord with plug metal

REF. 654959 | EAN. 3414972002677

> Visit e-catalogue

#### **Product characteristics**

- 8 modules
- · Brushed stainless steel finish
- Automatic opening by pressing the cover
- Equipped with retractable fixing claws