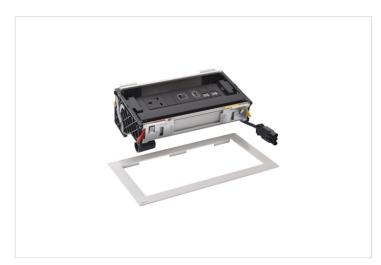

#### INCARA FLIP UP LEGRAND

Incara Flip up equipped with 1 socket BS 1 USB charger A+C 15W 2 RJ45 CAT6 UTP 1 HDMI 2.0 and 0,5m cord with GST18 plug metal

REF. 654961 | EAN. 3414972002714

> Visit e-catalogue

#### **Product characteristics**

- 8 modules
- · Brushed stainless steel finish
- Automatic opening by pressing the cover
- Equipped with retractable fixing claws