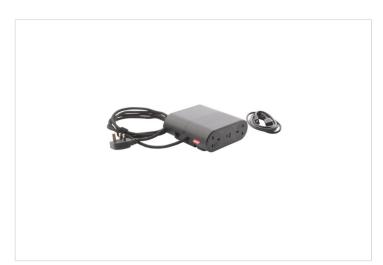

#### INCARA LINK'ON LEGRAND

Incara Link'On equipped with 4 sockets BS 2 USB chargers A+C 15W 1 HDMI cord and 2,5m braided cord with plug

REF. 654891 | EAN. 3414971974968

> Visit e-catalogue

#### **Product characteristics**

- Equipped with a GST18 socket to receive an extension unit
- Black finish
- Pre wired ready to use
- 2,5m braided cord