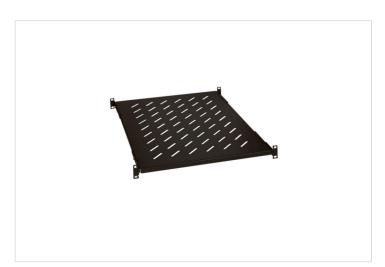

# **Product characteristics**

- Height 1U
- Depth 825mm x width 440mm.
- Screw fixing (supplied with screws and cage nuts with pins)
- . Shelf made of 0.8 mm thick steel
- Black RAL 9005

# Usage

 Shelf is perfored (50 x 7 mm oblong perforations) for a better internal ventilation, and possibility of clamping using cable ties.