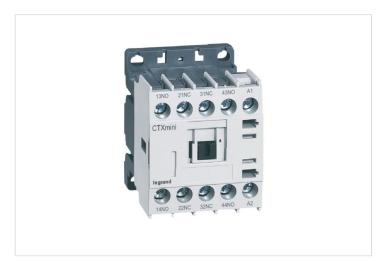

#### Control relay CTX3 2NO2NC 415V AC

REF. 416829 | EAN. 3414970407818

> Visit e-catalogue

#### Product characteristics

- 2NO + 2NC main contacts
- Screw terminals capacity: Power 2 x 1,25mm² to 2mm² / Coil 0,75mm² to 2,5mm²
- Contacts number can be extended with CTX3 mini auxiliary contacts blocks.
- Endurance: up to 20 million mechanical operations and 0,5 million electrical operations (AC-15). Number of operation cycles (AC-3) per hour: 1800.
- The device complies with substance-restriction requirements and has been designed in an environmentally conscious process.