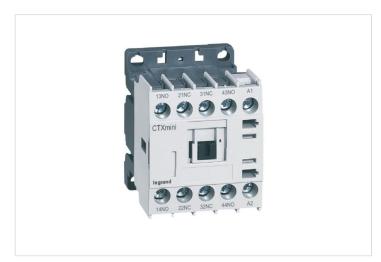

### Control relay CTX3 2NO2NC 24V AC

REF. 416820 | EAN. 3414970407726

> Visit e-catalogue

#### Product characteristics

- 2NO + 2NC main contacts
- Screw terminals capacity: Power 2 x 1,25mm² to 2mm² / Coil 0,75mm² to 2,5mm²
- Contacts number can be extended with CTX3 mini auxiliary contacts blocks.
- Endurance: up to 20 million mechanical operations and 0,5 million electrical operations (AC-15). Number of operation cycles (AC-3) per hour: 1800.
- The device complies with substance-restriction requirements and has been designed in an environmentally conscious process.