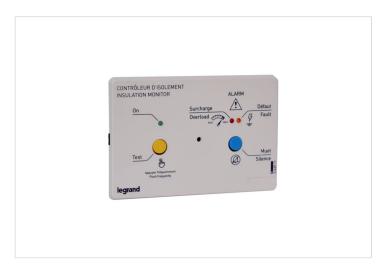

### **Product charateristics**

- Insulation monitoring device (IMD) for IT earthing system in medical environment Used to permanently monitor the insulation level of the IT earthing system, in compliance with installation standard IEC 60364 7 710 (Group 2 hospitals)
- Remote panels for insulation monitoring device (IMD) Connected to the IMD unit with cable Cat.No 3 369 04 for alarm report LED indicator and audible signal for the state of IT network STOP button for audible signal TEST button for insulation monitoring In compliance with IEC 60364 7 710 standard Up to 5 remote panels per IMD Manual addressing (using dip switches) For flush mounted installation Supplied with flush-mounting box for masonry Can also be installed In =lush-mounting box for dry partitions Cat.No PB503 3 x 22.5 mm modules 230 V or 24 V~