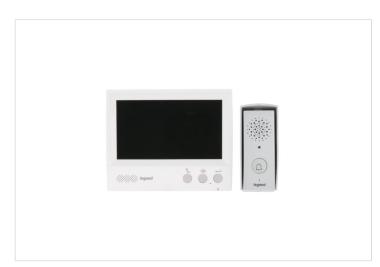

#### LEGRAND

Complete ONE FAMILY kit with colour 7" video indoor unit hands-free and Entrance Panel, with rain-shield. 4 wires

REF. 369580 | EAN. 3414970829610

> Visit e-catalogue