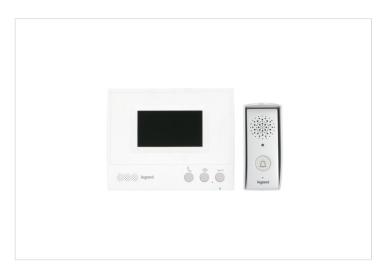

#### **LEGRAND**

Complete ONE FAMILY kit with handsfree colour 4.3" video indoor unit and Entrance Panel, with rain-shield.

REF. 369560 | EAN. 3414970829535

> Visit e-catalogue

# **Product characteristics**

- Expandable up to 4 additional Internal Units and up to 1 additional External Panel or an External Camera (NTSC or PAL)
- Offering the following functions: call, intercom, door lock activation, image cycling
- Wall mounted with internal power supply