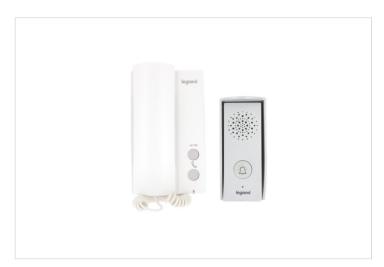

#### LEGRAND

Complete ONE FAMILY kit with handset door entry unit and Entrance Panel, with rain-shield.

REF. 369500 | EAN. 3414970829450

> Visit e-catalogue

# **Product characteristics**

- Expandable up to 4 additional Internal Units and up to 1 additional External Panel or an External Camera (NTSC or PAL)
- Offering the following functions: call, intercom, door lock activation, image cycling
- Wall mounted with internal power supply