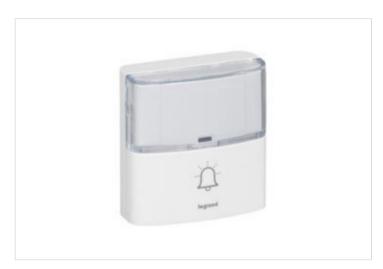

#### LEGRAND

Advanced radio doorbell, white, wireless

REF. 094279 | EAN. 3414971067332

> Visit e-catalogue

## **Product characteristics**

- Doorbell with reinforced protection (IP54) for greater outdoor weather resistance
- 100m radio range with COMFORT kit and 200m with ADVANCED kit to guarantee the transmission of the signal
- Possible to associate up to 4 doorbells with a chime for a place with several entrances, and an infinity of chimes with a doorbell to equip a vast space or on several levels
- Easy pairing with an already installed COMFORT or ADVANCED chime kit
- delivered with double-sided adhesive and fixing screws for easy installation