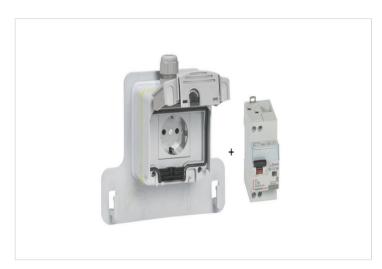

### **Product characteristics**

- Green'up Access ready to install kit for electric vehicle charging
- Ready to install kit 16 A EV Allows creating a safe infrastructure for electric and hybrid vehicle charging, using Mode 2 (or Mode 1) charging cables. Suitable for residential and workplace use Power supply directly from the electrical panel : 1 dedicated line 3 x 2.5 mm² cable, protected with one RCBO (one line per socket) The kit contains : 1 heavy duty German standard Green'up Access plastic socket, with flap cover, IP 55 IK 08 16 A 230 V 16 A EV, 6 mm² screw terminals, according to IEC 60884 1, NF C 61 314, VDE 620 1 1 base for hanging up the vehicle charging cable control box 1 RCBO 16 A, C curve, 30 mA, F type Cat.No 4 107 53 The use of a surge protective device is recommended Recommended installation height : between 0,80 and 1.20 m from the floor