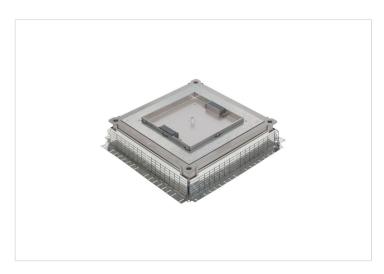

#### MOSAIC™ LEGRAND

Floor box for thick wooden floor - IP30 - with 2 lateral cable exits

REF. 089688 | EAN. 3245060896881

> Visit e-catalogue

#### **Product characteristics**

- Allow the distribution of strong or low currents in concrete floor
- 2 lateral cable exits
- IP30
- 24 modules
- Supplied with all necessary wiring accessories supports