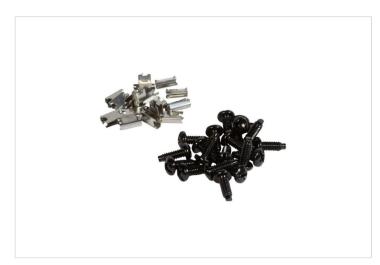

# Description

Set of 50 special screws and earthing claws for 19 inches racks

#### **Product characteristics**

- Legrand cabling system LCS<sup>3</sup> enclosures cabling openrack and Accessories
- Cabling openrack and Accessories Set of 50 special screws for racks + 25 earthing claws