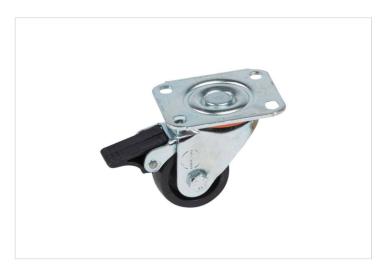

#### LCS<sup>2</sup> LEGRAND

Set of 4 caster wheels for 19 inches server enclosure or Linkeo

REF. 046482 | EAN. 3245060464820

Set of 4 pivoting castors, 2 of which have brakes

> Visit e-catalogue

# Description

Set of 4 pivoting castors, 2 of which have brakes

### **Product characteristics**

- Raise cabinet by 81mm
- Supplied with Fixing screws
- · Black plastic wheel